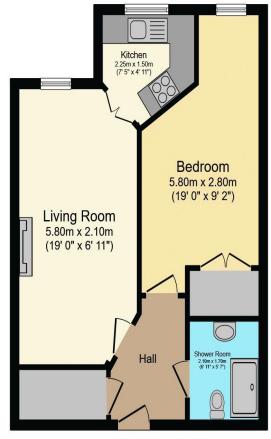

# Visit us at retirementhomesearch.co.uk

Total floor area 46.4 m<sup>2</sup> (499 sq.ft.) approx

This floor plan is for illustrative purposes only. It is not drawn to scale. Any measurements, floor areas (including any total floor area), openings and orientation are approximate. No details are guaranteed, they cannot be relied upon for any purpose and they do not form part of any agreement. No liability is taken for any error, omission or misstatement. A party must rely upon its own inspection(s). Powered by www.focalagent.com